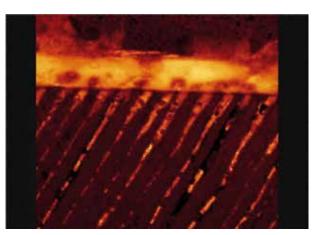

#### One step application – secure adhesion

The innovative formulation of Futurabond U together with the highly functionalised  $SiO_2$  particles ensures outstanding film-forming properties of the adhesive. The adhesive can thus optimally wet the exposed collagen fibres and the micro-retentive etching pattern on the enamel. During polymerisation the resin tags reaching into the dentinal tubules harden and strengthen the retentive bond of the collagen fibre-bonding hybrid layer. The reliable formation of these tags in the dentine is the best protection against postoperative sensitivities.

Source: Priv.-Doz. Dr.-Ing. Ulrich Lohbauer, University of Erlangen, 2013