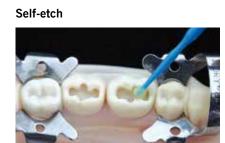

#### Uniquely universal

With Futurabond U in the *SingleDose*, VOCO is now launching the market's only dual-curing universal adhesive in disposable application blisters. Besides the incredibly simple handling of the *SingleDose*, the new Futurabond U offers practitioners an outstanding range of options for application, as much with regard to indications as to selection of the etching technique or the curing mode. Self-etch, selectiveetch or total-etch: Futurabond U allows practitioners to freely select how they wish to condition the dental hard tissue, depending on the individual clinical situation and their preferred way of working.

#### Free choice of etching technique

Selective-etch