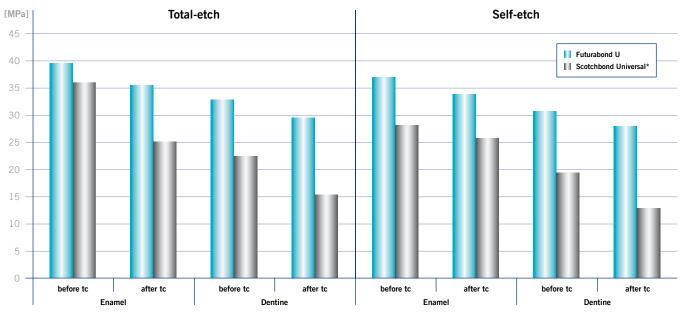

#### Shear bond strength on enamel and dentine, before and after thermocycling (tc)

Source: A. Abdalla, report to VOCO GmbH, 2013

\*Scotchbond Universal, All-Bond Universal, Prime&Bond elect, iBond SE, Syntac, Heliobond, Scotchbond Universal DCA, RelyX Ultimate and Self Cure Activator are not registered trademarks of VOCO GmbH.