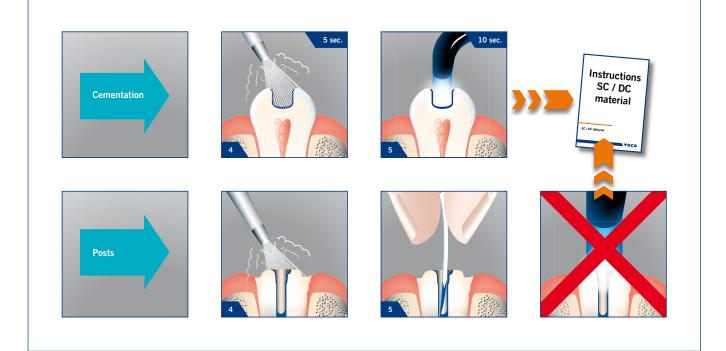

#### Indirect restoration

Applied in a single layer, this new universal adhesive creates a strong bond to enamel and dentine, thus ensuring a durable, gap-free bond between the dental hard tissue and the restorative material. At the same time it offers firm adhesion to different materials such as metal, zirconium dioxide, aluminium oxide and silicate ceramics without any additional primer. An outstanding bond strength is also guaranteed in cases of chemical curing, thus making Futurabond U ideal for luting posts within the root canal.