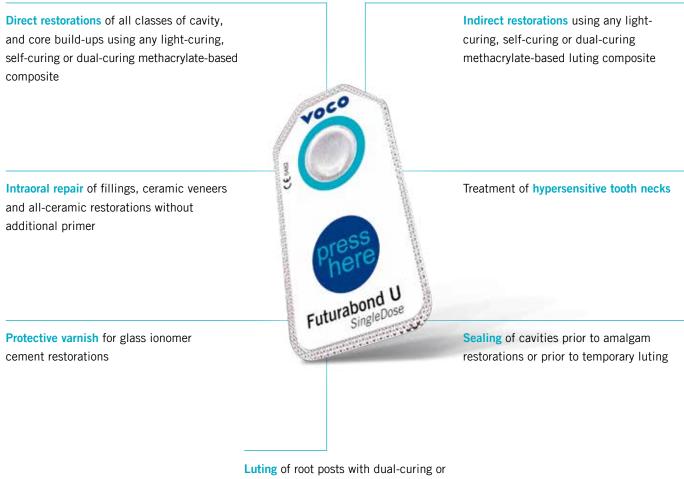

#### Indications

Direct and indirect restorations using any light-curing, self-curing or dual-curing methacrylate-based restorative, core build-up or luting composite

Intraoral repair of fillings, ceramic veneers and all-ceramic restorations without additional primer

Treatment of hypersensitive tooth necks

Protective varnish for glass ionomer cement restorations

Sealing of cavities prior to amalgam restorations or prior to temporary luting

Luting of root posts with dual-curing or self-curing luting composites