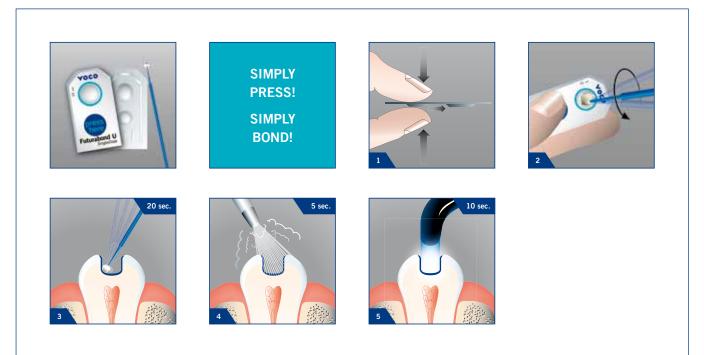

## **EASY APPLICATION – ONLY 35 SECONDS WORKING TIME**

#### **Direct restoration**